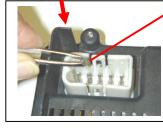

## **Volvo Ignition Control Unit**

If unit is intermittent or not working properly, check if PIN CONTACT SLEEVES are installed for proper connection.

Pin Contact Sleeve Volvo Part Number: 1324909

Male Connector

To replace or install Contact Sleeves, follow these instructions:

- Clean old dirt (grease) from female connector and then apply new grease before plugging unit back for protection of the connectors.
- 2- Check to see if old PIN CONTACT SLEEVES are already in *female or male connector* from previous installation.
- 3- If PIN CONTACT SLEEVES were left on the old unit *male connector* remove them and reuse in the same position where they were taken off.
- 4- If PIN CONTACT SLEEVES are already in the *female connector*, you do not need to install new ones, <u>but make sure each pin has one</u>.
- 5- If PIN CONTACT SLEEVES are missing, you may order it from your nearest Volvo dealer. (see part number next to picture)