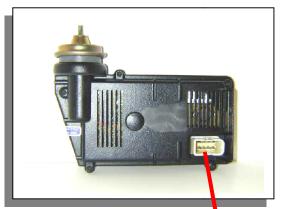

## **Volvo Ignition Control Unit**

If unit is intermittent or not working properly, check if PIN CONTACT SLEEVES are installed for proper connection.

Pin Contact Sleeve Volvo Part Number: 1324909

Male Connector

To replace or install Contact Sleeves, follow these instructions:

- Clean old dirt (grease) from female connector and then apply new grease before plugging unit back for protection of the connectors.
- 2- Check to see if old PIN CONTACT SLEEVES are already in *female or male connector* from previous installation.
- 3- If PIN CONTACT SLEEVES were left on the old unit *male connector* remove them and reuse in the same position where they were taken off.
- 4- If PIN CONTACT SLEEVES are already in the *female connector*, you do not need to install new ones, <u>but make sure each pin has one</u>.
- 5- If PIN CONTACT SLEEVES are missing, you may order it from your nearest Volvo dealer. (see part number next to picture)