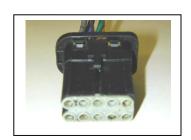

act Sleeve Volvo Part Number: 1324909

Male Connector



To replace or install Contact Sleeves, follow these instructions:

- Clean old dirt (grease) from female connector and then apply new grease before plugging unit back for protection of the connectors.
- 2- Check to see if old PIN CONTACT SLEEVES are already in *female or male connector* from previous installation.
- 3- If PIN CONTACT SLEEVES were left on the old unit *male connector* remove them and reuse in the same position where they were taken off.
- 4- If PIN CONTACT SLEEVES are already in the *female connector*, you do not need to install new ones, <u>but make sure each pin has one</u>.
- 5- If PIN CONTACT SLEEVES are missing, you may order it from your nearest Volvo dealer. (see part number next to picture)

Female Connector