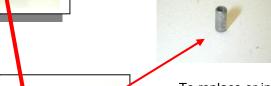

## **Volvo Ignition Control Unit**

If unit is intermittent or not working properly, check if PIN CONTACT SLEEVES are installed for proper connection.

Pin Contact Sleeve Volvo Part Number: 1324909

Male Connector

To replace or install Contact Sleeves, follow these instructions:

- Clean old dirt (grease) from female connector and then apply new grease before plugging unit back for protection of the connectors.
- 2- Check to see if old PIN CONTACT SLEEVES are already in *female or male connector* from previous installation.
- 3- If PIN CONTACT SLEEVES were left on the old unit *male connector* remove them and reuse in the same position where they were taken off.
- 4- If PIN CONTACT SLEEVES are already in the *female connector*, you do not need to install new ones, <u>but make sure each pin has one</u>.
- 5- If PIN CONTACT SLEEVES are missing, you may order it from your nearest Volvo dealer. (see part number next to picture)