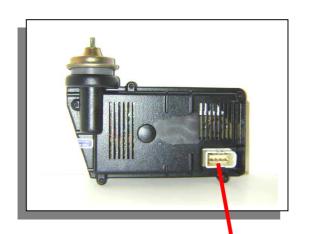

## **Volvo Ignition Control Unit**

If unit is intermittent or not working properly, check if PIN CONTACT SLEEVES are installed for proper connection.

Pin Contact Sleeve Volvo Part Number: 1324909

Male Connector