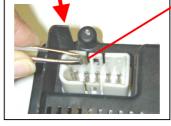

To replace or install Contact Sleeves, follow these instructions:

- Clean old dirt (grease) from female connector and then apply new grease before plugging unit back for protection of the connectors.
- 2- Check to see if old PIN CONTACT SLEEVES are already in *female or male connector* from previous installation.
- 3- If PIN CONTACT SLEEVES were left on the old unit *male connector* remove them and reuse in the same position where they were taken off.
- 4- If PIN CONTACT SLEEVES are already in the *female connector*, you do not need to install new ones, <u>but make sure each pin has one</u>.
- 5- If PIN CONTACT SLEEVES are missing, you may order it from your nearest Volvo dealer. (see part number next to picture)