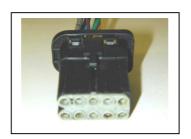

## **Volvo Ignition Control Unit**

If unit is intermittent or not working properly, check if PIN CONTACT SLEEVES are installed for proper connection.

Pin Contact Sleeve Volvo Part Number: 1324909

Male Connector

To replace or install Contact Sleeves, follow these instructions:

- Clean old dirt (grease) from female connector and then apply new grease before plugging unit back for protection of the connectors.
- 2- Check to see if old PIN CONTACT SLEEVES are already in *female or male connector* from previous installation.
- 3- If PIN CONTACT SLEEVES were left on the old unit *male connector* remove them and reuse in the same position where they were taken off.
- 4- If PIN CONTACT SLEEVES are already in the *female connector*, you do not need to install new ones, <u>but make sure each pin has one</u>.
- 5- If PIN CONTACT SLEEVES are missing, you may order it from your nearest Volvo dealer. (see part number next to picture)